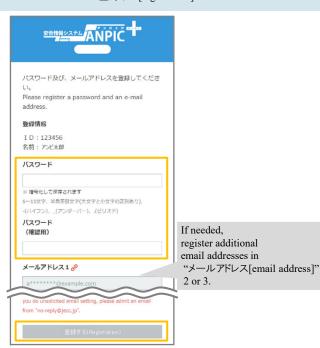

### Step 4

Enter your password according to the contents of the personal information registration Screen and click "登録する[registration]"