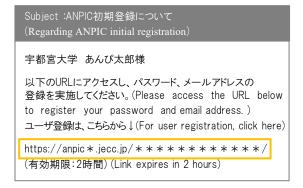

#### Step 3

An "initial registration email" will be sent to the email address you registered to ANPIC. Click the URL within the email.

\*The initial registration email is only valid for two hours. Once this period has passed, start over from step one.

# Subject: ANPIC 本登録について (Regarding ANPIC full registration)

#### 宇都宮大学 あんぴ太郎様

以下のURLにアクセスし、本登録を実施してください。 (Please access the URL below to complete the full registration process.)

本登録は、こちらから↓(For full registration, click here)

https://anpic\*.jecc.jp/\*\*\*\*\*\*\*\*\*/

(有効期限:2時間)(Link expires in 2 hours)

\*The final registration email is only valid for two hours. Once this period has passed, start over from step one.