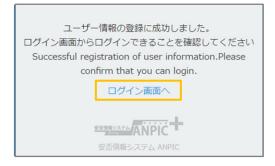

## Step 6

When the registration completion screen is displayed, initial registration has been completed. Move to the login menu and bookmark the page.

Once you have completed the initial setup process, please go to the login screen on the website or log in via the app whenever you wish to use ANPIC.