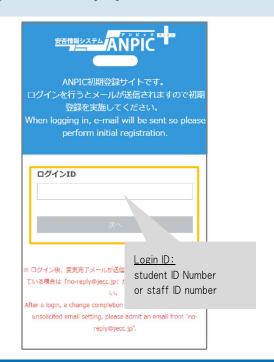

Access the initial registration site.

Utsunomiya University
Initial registration site

\*You will not be able to access the above site from feature phones and smart phones that do not support SSL encryption. Please access it through a computer or smart phone that supports SSL.

# Step 2

Enter your login ID and click "次へ[next]".



#### Step 3

An "initial registration email" will be sent to the email address you registered to ANPIC. Click the URL within the email.



\*The initial registration email is only valid for two hours. Once this period has passed, start over from step one.

### Step 4

Enter your password according to the contents of the personal information registration Screen and click "登録する[registration]"



#### Step 5

A "final registration email" will be sent from ANPIC. Click the URL in the email.

# Subject: ANPIC 本登録について (Regarding ANPIC full registration)

#### 宇都宮大学 あんぴ太郎様

以下のURLにアクセスし、本登録を実施してください。 (Please access the URL below to complete the full registration process.)

本登録は、こちらから↓(For full registration, click here)

https://anpic\*.jecc.jp/\*\*\*\*\*\*\*\*\*/

(有効期限:2時間)(Link expires in 2 h